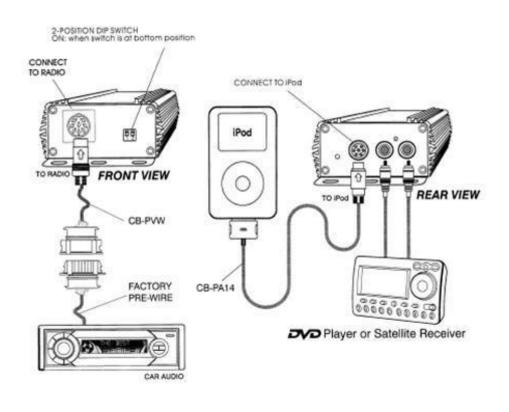

Our iPod connector also adds an additional Auxiliary input into your factory radio for audio device such as DVD player, Satellite radio tuner, or MP3 player.

Compatible with all iPods including iPod Nano & Video

\* Uses CD Changer Port, if Vehicle has external CD Changer CD Changer may need to be disconnected.

- \* Simple package to buy, one box, includes all required cables!
- \* All USA SPEC PA series have an additional stereo Aux input for any other device.