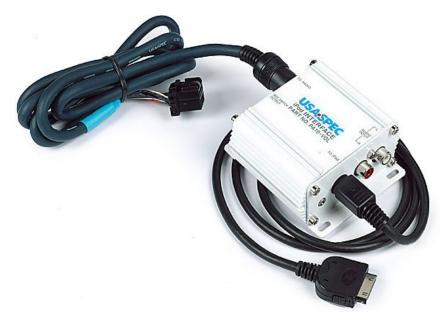

### PA11– Chr Smart iPod Connector

Connects, Charges, Control, and Plays iPod through your OEM Chrysler radio.

New Hybrid mode!!!

Combines both playlist mode and direct mode !!

(Note: Not actual Image)

Use your iPod to create up to 5 favorite mobile play lists. Then, access, play, and control each favorite play list with your factory radio's CD Changer/AUX/Band buttons.

# Cables and connectors included !!!. . \* True Digital Quality sound through factory radio

\* Factory Radio CD Changer buttons operates the iPod just like CD Changer or control iPod manually and access all your content.