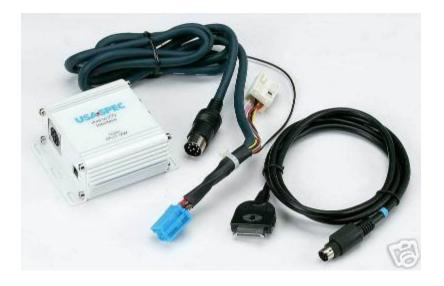

### PA11– Chr Smart iPod Connector

Connects, Charges, Control, and Plays iPod through your OEM Chrysler radio.

New Hybrid mode!!!

Combines both playlist mode and direct mode !!

(Note: Not actual Image)

Use your iPod to create up to 5 favorite mobile play lists. Then, access, play, and control each favorite play list with your factory radio's CD Changer/AUX/Band buttons.

# Cables and connectors included !!!. . \* True Digital Quality sound through factory radio

\* Factory Radio CD Changer buttons operates the iPod just like CD Changer or control iPod manually and access all your content.